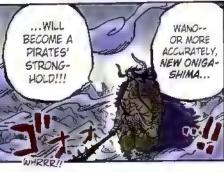

# Story . 55tb.

After two years of hard training, the Straw Hat pirates are back together, first at the Sabaody Archipelago and then through Fish-Man Island to their next stage: the New World!!

Luffy and crew ally with Momonosuke's faction in order to defeat Kaldo, one of the Four Emperors. They overcome hurdles to recruit allies for the raid, but the spy Kanjuro reveals his treachery and kidnaps Momonosuke. The allied

forces chase after him and decide to launch a sneak attack. With new powerful friends in tow, the raid on Onigashima begins!! While the Emperor's followers block the way on the Island, Kaido's daughter Yamato shows up and swears to fight on Luffy's side. The Red-Scabbards samural face off against Kaido on the roof of the castle, fighting to avenge their beloved Lord Oden. But Kaido steadily gains the upper hand... Luffy and others are heading for the roof too, but Kaido's henchman stand in their way.